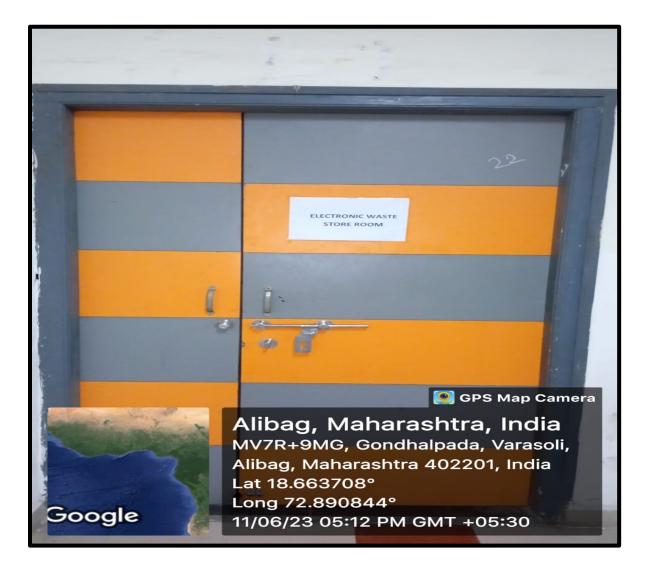

#### c) E Waste Management:

- The minor repairs are set right by technical staff and the laboratory assistants
  of the institute and the major repairs by the professional technicians, who are
  available on call basis and are reused.
- Bins are kept to collect e-waste such as Hard Disk, memory chips, motherboard, compact discs, Empty cartridges etc. generated by electronic equipment such as Computers, CPUs, Phones, Printers, etc.