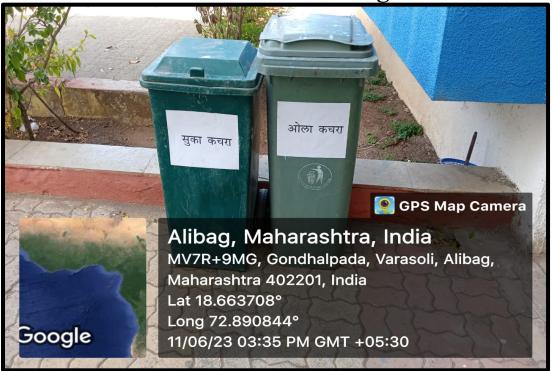

#### a) Solid Waste Management

- The solid waste is generated by all sorts of routine activities carried out in the college that includes paper, plastics, glass, metals, foods, etc.
- The block cleaning workers collect, clean and compile the waste in the dustbins provided.
- The floor dustbins are emptied in huge garbage-carrying containers/dustbins provided. Solid waste is dumped in the Gramapanchayat sanitary vehicle on the daily basis as and when it comes in the area.
- Throughout the Campus, the garbage bins have been placed within the institution for better disposal.

Probheker Patil Education Society's Arts, Commerce & Science College Vestryi - Albag **Dustbins for Waste Management:** 